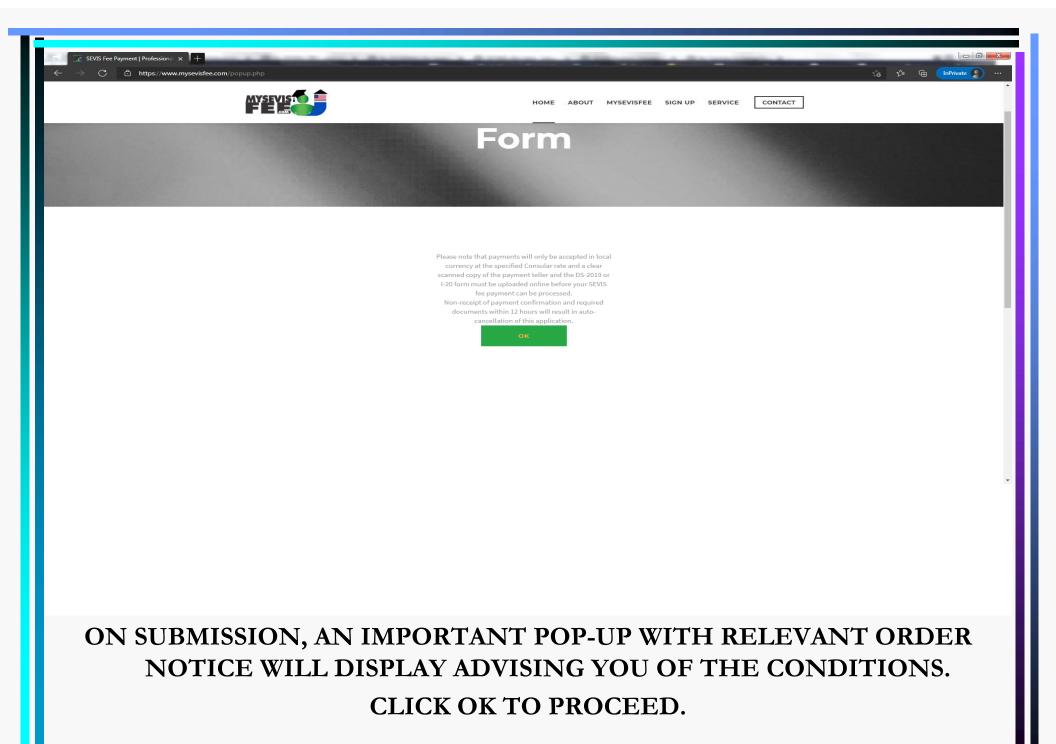

COMPLETE THE I-901 PAYMENT FORM WITH THE CORRECT DETAILS AND OTHER RELEVANT STUDENT INFORMATION AS PROVIDED ON YOUR FORM I-20 or DS-2019.

CLICK SUBMIT TO PROCEED.

FEES IN LOCAL CURRENCY BASED ON PREVAILING EXCHANGE RATE. SELECT YOUR PREFERRED PAYMENT OPTION AND CLICK SUBMIT TO COMPLETE YOUR ORDER.