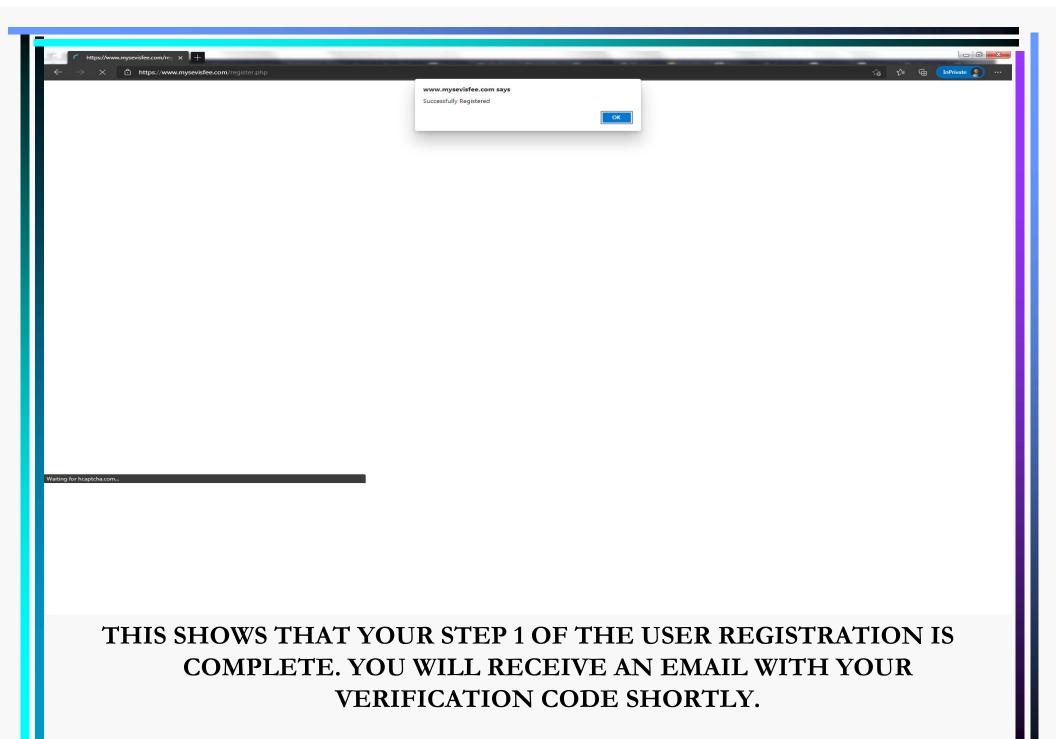

FOR A NEW USER, THE SIGN UP LINK IS WHAT YOU NEED. Click on the "Sign Up" link just after the *New to Mysevisfee?* 

COMPLETE THE BASIC USER INFORMATION AND SUBMIT. YOU WILL BE DIRECTED TO THE VERIFICATION PAGE.

# PLEASE INPUT THE VERIFICATION CODE SENT TO YOUR EMAIL AND CLICK ON

"Verify My Account".