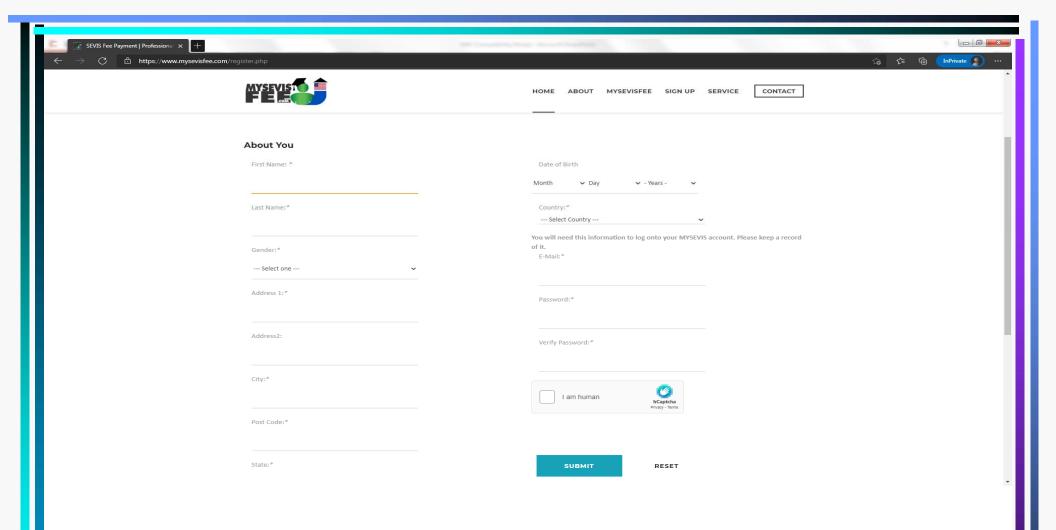

FOR A NEW USER, THE SIGN UP LINK IS WHAT YOU NEED. Click on the "Sign Up" link just after the *New to Mysevisfee?* 

COMPLETE THE BASIC USER INFORMATION AND SUBMIT. YOU WILL BE DIRECTED TO THE VERIFICATION PAGE.