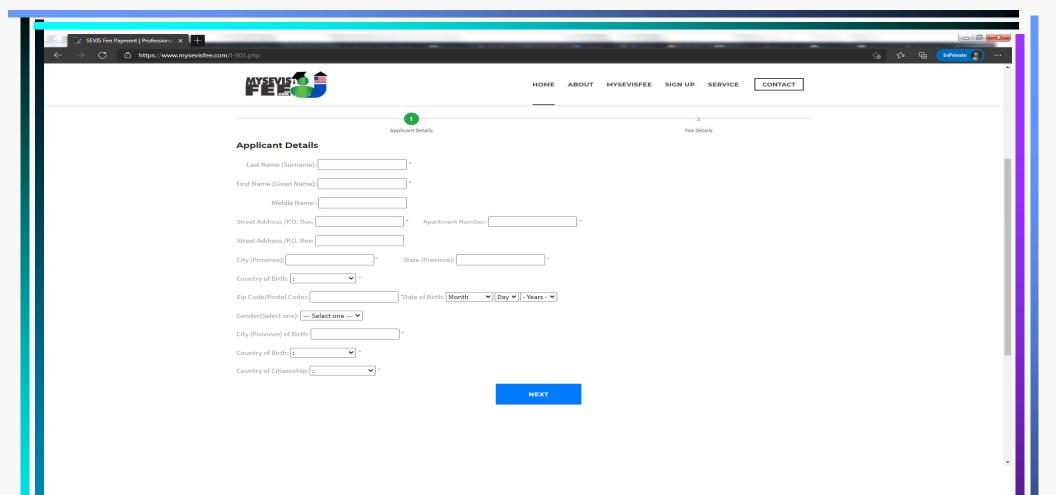

COMPLETE THE I-901 PAYMENT FORM WITH THE CORRECT DETAILS AND OTHER RELEVANT STUDENT INFORMATION AS PROVIDED ON YOUR FORM I-20 or DS-2019.

CLICK SUBMIT TO PROCEED.

FEES IN LOCAL CURRENCY BASED ON PREVAILING EXCHANGE RATE. SELECT YOUR PREFERRED PAYMENT OPTION AND CLICK SUBMIT TO COMPLETE YOUR ORDER.