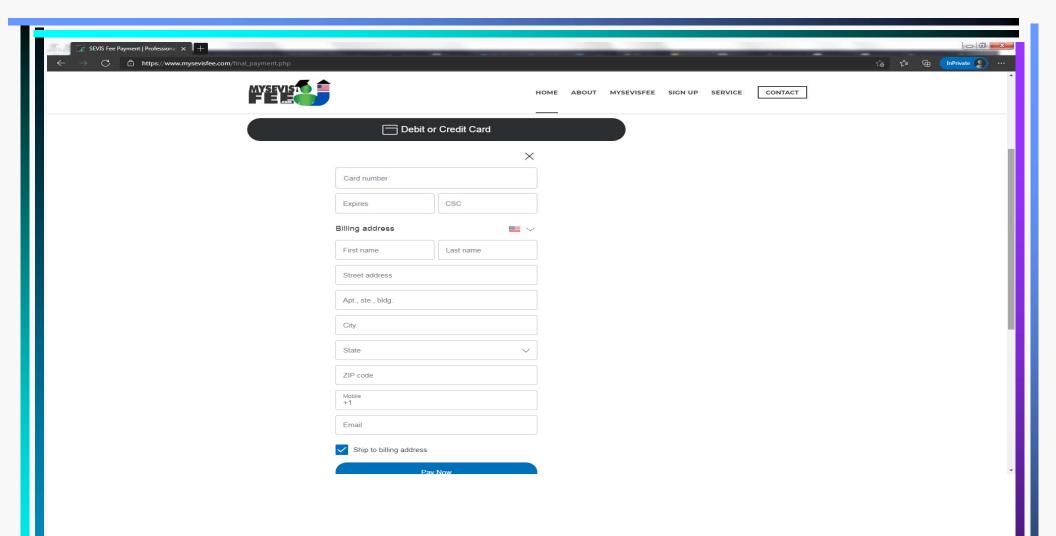

IF YOU CLICKED ON DEBIT CARD TAB, THE CARD PAYMENT FORM WILL LOAD.
KINDLY INPUT YOUR CARD DETAILS, SELECT YOUR BILLING ADDRESS (BASED ON YOUR NATIONALITY) AND CLICK ON "PAY NOW" TO COMPLETE THE PAYMENT PROCESS.