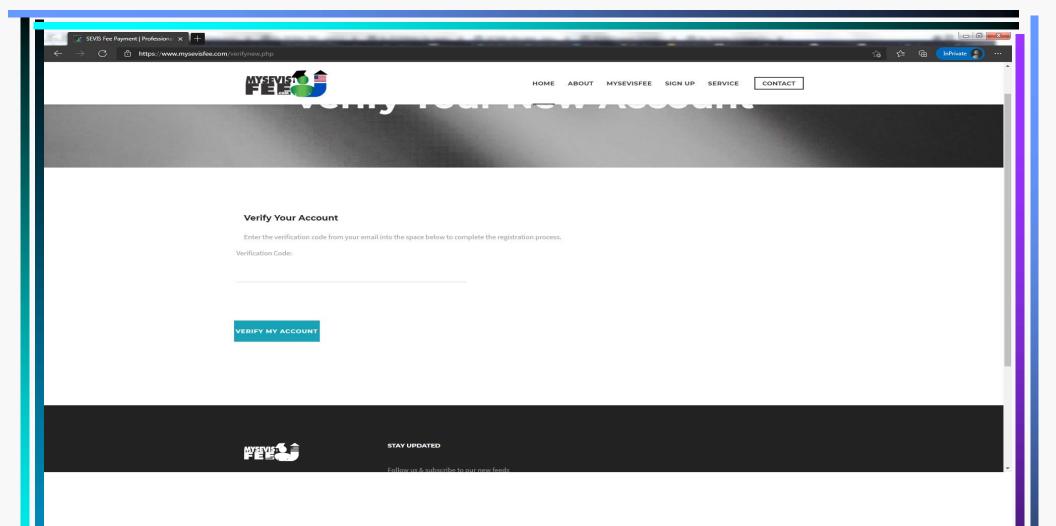

# PLEASE INPUT THE VERIFICATION CODE SENT TO YOUR EMAIL AND CLICK ON

"Verify My Account".