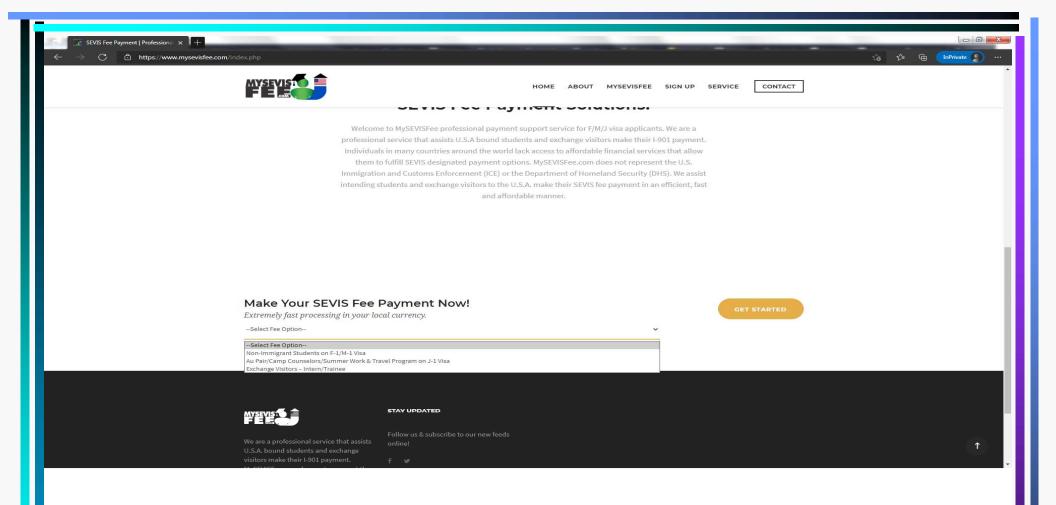

#### YOUR ACCOUNT IS NOW VERIFIED.

WELCOME TO MySEVISFee.com

TO MAKE YOUR ORDER, PLEASE CLICK ON "MAKE PAYMENT".

THE MAKE PAYMENT LINK WILL REDIRECT YOU TO THE USER START PAGE. SELECT YOUR VISA CATEGORY AND CLICK ON THE "GO" BUTTON.

COMPLETE THE I-901 PAYMENT FORM WITH THE CORRECT DETAILS AND OTHER RELEVANT STUDENT INFORMATION AS PROVIDED ON YOUR FORM I-20 or DS-2019.

CLICK SUBMIT TO PROCEED.

FEES IN LOCAL CURRENCY BASED ON PREVAILING EXCHANGE RATE. SELECT YOUR PREFERRED PAYMENT OPTION AND CLICK SUBMIT TO COMPLETE YOUR ORDER.