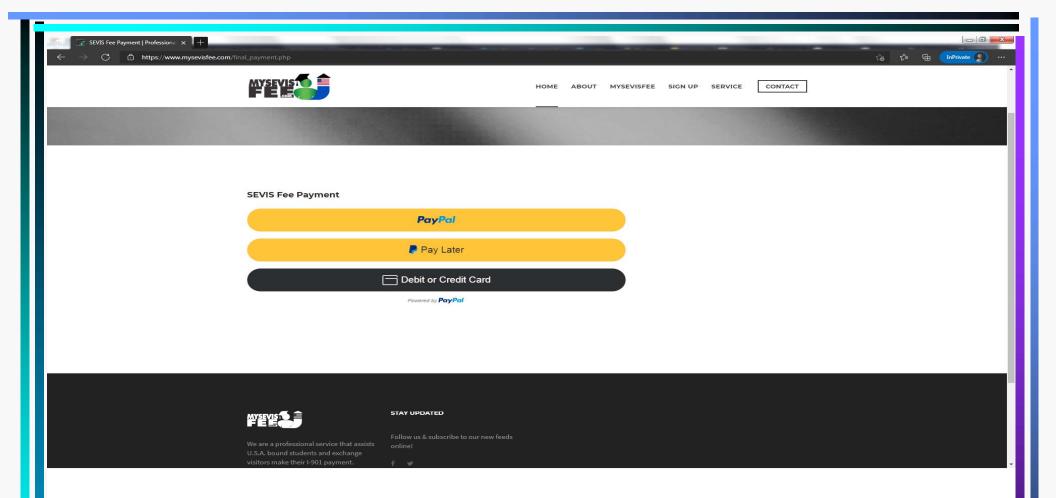

YOU MAY USE EITHER BANK DEPOSIT OR DEBIT CARD/PAYPAL PAYMENT OPTIONS.

IF YOU HAVE PAYPAL ACCOUNT, CLICK ON THE PAYPAL ICON TO LOGIN. HOWEVER IF YOU PREFER TO USE YOUR DEBIT/CREDIT CARD, YOU MAY SELECT THE OPTION. YOU ARE NOT REQUIRED TO HAVE A PAYPAL ACCOUNT TO USE A DEBIT/CREDIT CARD FOR PAYMENT.