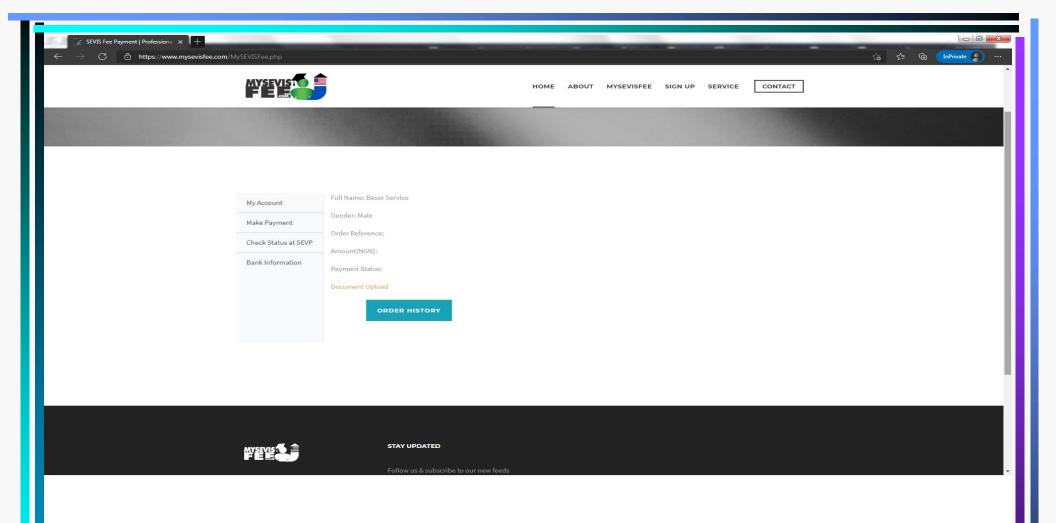

#### YOUR ACCOUNT IS NOW VERIFIED.

WELCOME TO MySEVISFee.com

TO MAKE YOUR ORDER, PLEASE CLICK ON "MAKE PAYMENT".

THE MAKE PAYMENT LINK WILL REDIRECT YOU TO THE USER START PAGE. SELECT YOUR VISA CATEGORY AND CLICK ON THE "GO" BUTTON.

## YOUR ORDER IS NOW COMPLETE

FOR BANK PAYMENTS, CLICK ON "BANK INFORMATION" FOR ACCOUNT DETAILS.

AFTER PAYMENT, UPLOAD YOUR TELLER/TRANSFER CONFIRMATION AND 1<sup>ST</sup> PAGE OF YOUR FORM I-20 or DS-2019.