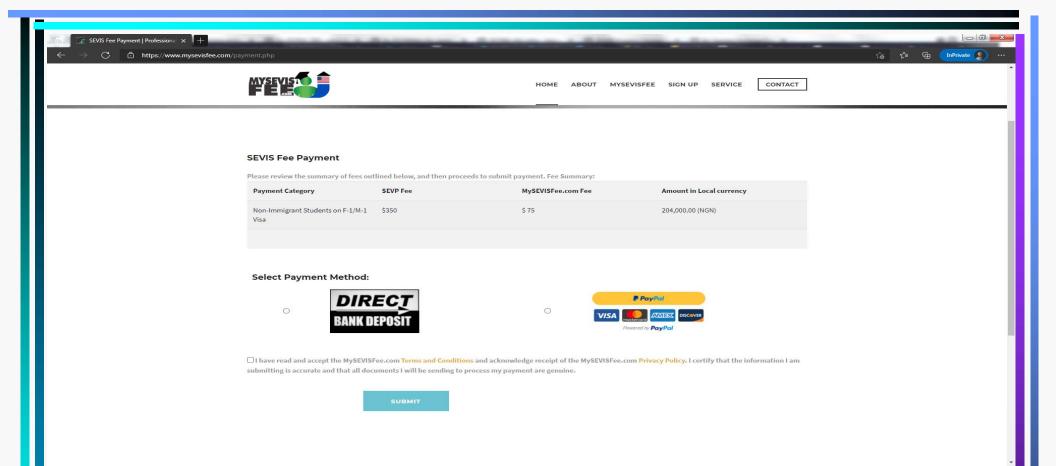

COMPLETE THE I-901 PAYMENT FORM WITH THE CORRECT DETAILS AND OTHER RELEVANT STUDENT INFORMATION AS PROVIDED ON YOUR FORM I-20 or DS-2019.

CLICK SUBMIT TO PROCEED.

FEES IN LOCAL CURRENCY BASED ON PREVAILING EXCHANGE RATE. SELECT YOUR PREFERRED PAYMENT OPTION AND CLICK SUBMIT TO COMPLETE YOUR ORDER.

YOU MAY USE EITHER BANK DEPOSIT OR DEBIT CARD/PAYPAL PAYMENT OPTIONS.

IF YOU HAVE PAYPAL ACCOUNT, CLICK ON THE PAYPAL ICON TO LOGIN. HOWEVER IF YOU PREFER TO USE YOUR DEBIT/CREDIT CARD, YOU MAY SELECT THE OPTION. YOU ARE NOT REQUIRED TO HAVE A PAYPAL ACCOUNT TO USE A DEBIT/CREDIT CARD FOR PAYMENT.