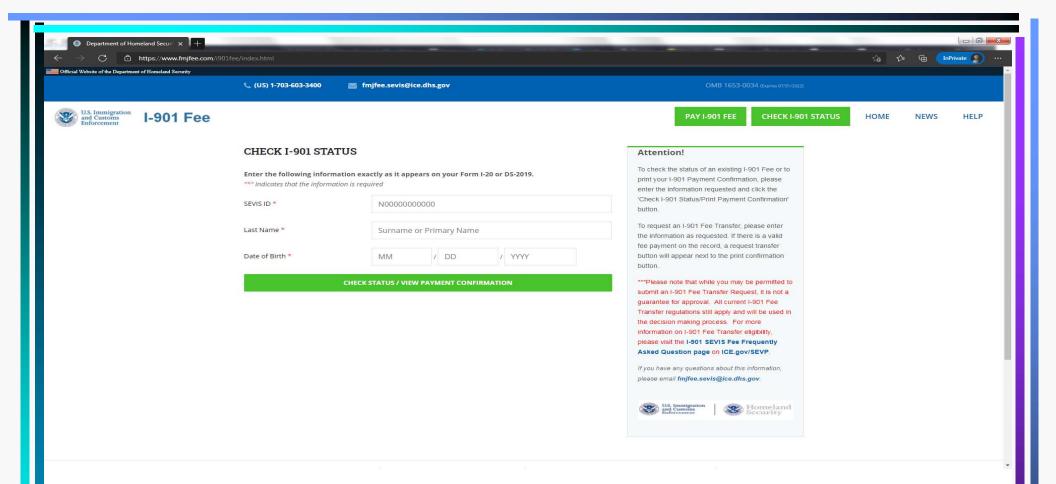

YOUR PAYMENT WILL BE PROCESSED NO LATER THAN 48 HOURS. EXCLUDING HOLIDAYS AND WEEKEND.

YOU MAY DOWNLOAD YOUR SEVIS /I-901 FEE RECEIPT AND CONFIRMATION ONLINE BY VISITING THE FMJFEE.com PORTAL.

Thank you.