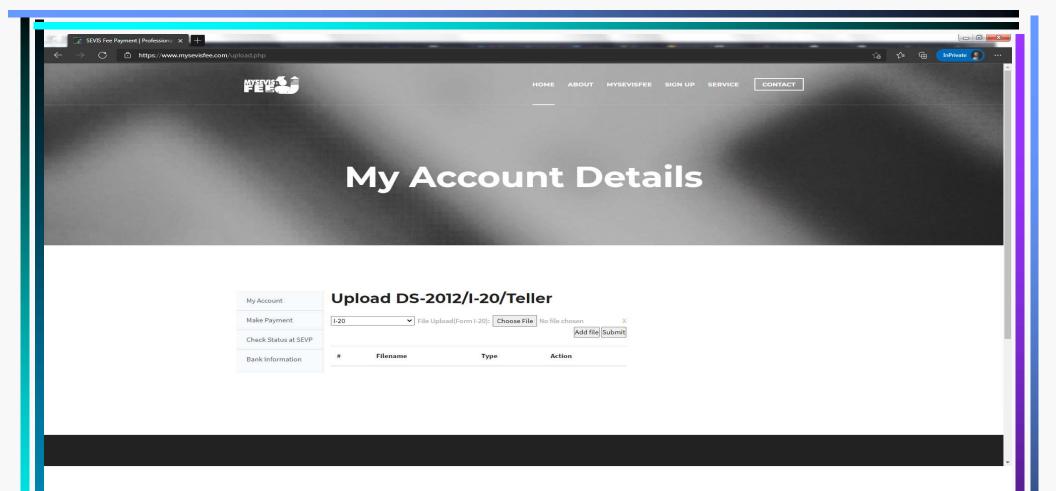

## YOUR ORDER IS NOW COMPLETE

FOR BANK PAYMENTS, CLICK ON "BANK INFORMATION" FOR ACCOUNT DETAILS.

AFTER PAYMENT, UPLOAD YOUR TELLER/TRANSFER CONFIRMATION AND 1<sup>ST</sup> PAGE OF YOUR FORM I-20 or DS-2019.